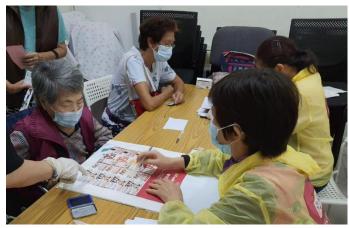

To provide support to those most in need in a timely manner, our charity partners have been speeding up the voucher distribution process even in the midst of the fourth COVID-19 wave. Today, together with St. James' Settlement, we are pleased to announce that all cash vouchers and meal vouchers have been distributed. Meanwhile, we have also presented all our team members in Hong Kong with cash vouchers, as an appreciation for their excellent contribution to our customers and our community during these difficult times.