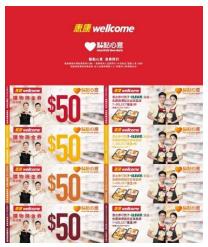

Each pamphlet contains 4 cash vouchers of HK\$50 each and 4 meal vouchers of HK\$28 each, with a total value of over HK\$300 for each beneficiary.

Wellcome has been partnering with St. James' Settlement and 259 charity partners to distribute 2 million cash and meal vouchers to 250,000 beneficiaries since mid-November.